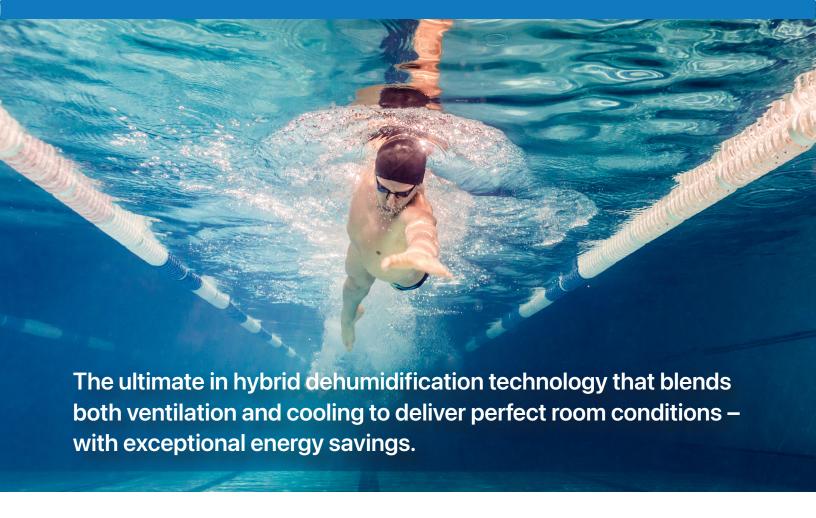

# THE HYBRID SERIES

Our Hybrid design provides the simplicity, reliability, and efficiency of ventilation-based dehumidification for indoor pools, plus a refrigeration circuit to provide air conditioning as required.

### **The Power of Natural Dehumidification**

Typical pool dehumidifiers use a refrigeration circuit to cool air below its dew point and remove moisture, before reheating it and delivering it back to the space. While effective, it can also be desirable to use outdoor air to manage indoor humidity levels when the conditions are right.

The Hybrid Series leverages the potential of dry outdoor air to accomplish dehumidification, while also incorporating a refrigeration circuit to provide sensible cooling that keeps the pool area comfortable.