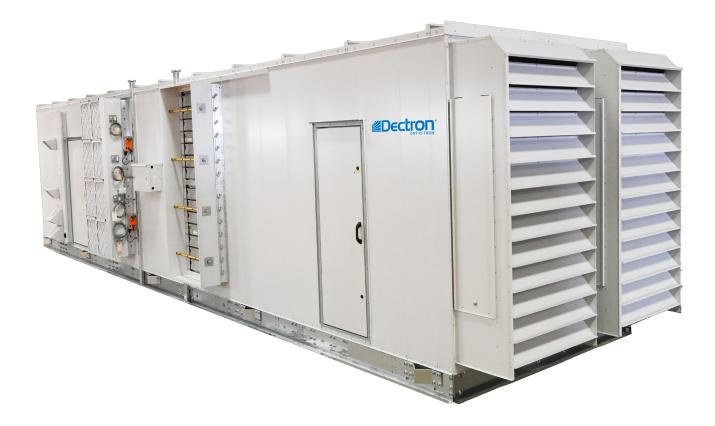

# THE HYBRID SERIES

Our Hybrid design provides the simplicity, reliability, and efficiency of ventilation-based dehumidification for indoor pools, plus a refrigeration circuit to provide air conditioning as required.

## **Advantages**

- Indoor or outdoor options, various airflow and electrical configurations available.
- Outdoor air-based dehumidification is a cost-effective alternative to mechanical dehumidification in many geographies across North America and reduces energy consumption significantly as the compressor is not used to dehumidify.
- Its simple design makes it easier to service and maintain; smaller refrigeration components cost less to operate and maintain.
- Mechanical cooling keeps the space temperature comfortable by meeting the sensible load.
- Advanced control algorithm precisely modulates outdoor air, using only the minimum necessary to maintain space humidity.
- Direct-drive fan array with ECM motors means lower energy costs and no belts!
- Heat recovery utilizes a glycol runaround loop, reducing the energy cost of pre-heating outdoor air.

### **Features**

- Delivering airflow from 6,000 to 64,000
  CFM with ECM driven fan arrays
- Reliable, frost-free heat recovery via glycol loop when needed most (to -29° F / -34° C)
- Fully modulating outside air up to 100%
- · Easy-to-clean, fully-coated coils
- Room purge mode