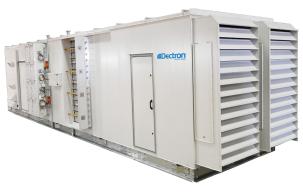

# THE HYBRID SERIES

Our Hybrid design provides the simplicity, reliability, and efficiency of ventilation-based dehumidification for indoor pools, plus a refrigeration circuit to provide air conditioning as required.

## **Advantages**

- Indoor or outdoor options, various airflow and electrical configurations available.
- Outdoor air-based dehumidification is a cost-effective alternative to mechanical dehumidification in many geographies across North America and reduces energy consumption significantly as the compressor is not used to dehumidify.
- Its simple design makes it easier to service and maintain; smaller refrigeration components cost less to operate and maintain.
- Mechanical cooling keeps the space temperature comfortable by meeting the sensible load.
- Advanced control algorithm precisely modulates outdoor air, using only the minimum necessary to maintain space humidity.
- Direct-drive fan array with ECM motors means lower energy costs and no belts!
- Heat recovery utilizes a glycol runaround loop, reducing the energy cost of pre-heating outdoor air.

### **Features**

- Delivering airflow from 6,000 to 64,000
  CFM with ECM driven fan arrays
- Reliable, frost-free heat recovery via glycol loop when needed most (to -29° F / -34° C)
- Fully modulating outside air up to 100%
- · Easy-to-clean, fully-coated coils
- Room purge mode